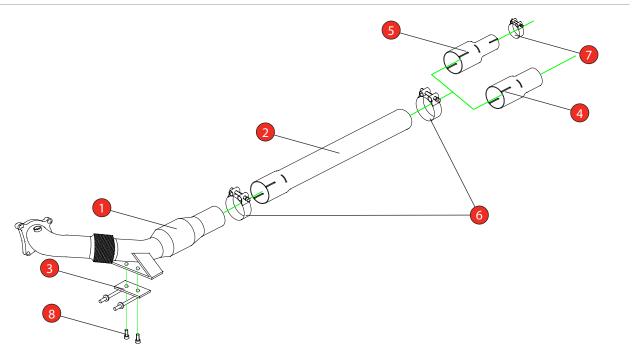

Estimated Fitting Time: 3 Hours

Ы

| NO.    | PART NO.   | DESCRIPTION                               | QTY | E-MARK                                                                                                                       | N/A      |  |
|--------|------------|-------------------------------------------|-----|------------------------------------------------------------------------------------------------------------------------------|----------|--|
| 1      | 594VW      | Downpipe With A High Flow Sports Catalyst | 1   | DATE                                                                                                                         | 03/01/17 |  |
| 2      | 596VW      | Link Pipe                                 | 1   | ISSUE                                                                                                                        | 00       |  |
| 3      | 677VW      | Mounting Bracket                          | 1   | AUTHORISED                                                                                                                   | M.Ydlibi |  |
| Fit Ki | t          |                                           |     |                                                                                                                              |          |  |
| 4      | AD87       | Adaptor (USE TO FIT TO SCORPION SYSTEM)   | 1   | Before removing the original system the<br>hose attached to the valve needs to be<br>disconnected and fastened out of sight. |          |  |
| 5      | AD88       | Adaptor (USE TO FIT TO O.E SYSTEM)        | 1   |                                                                                                                              |          |  |
| 6      | Z016.10062 | 79mm H/D Clamp                            | 2   |                                                                                                                              |          |  |
| 7      | Z016.10001 | 59-63mm Clamp (USE TO FIT TO O.E SYSTEM)  | 1   |                                                                                                                              |          |  |
| 8      | Z017.10808 | M8 x 16mm Cap Head bolt                   | 2   |                                                                                                                              |          |  |